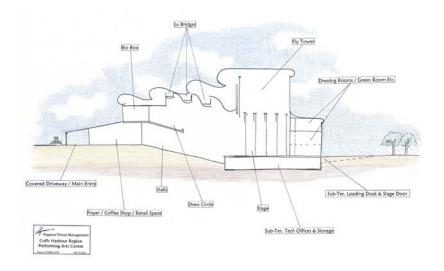

## Project Brief:

Pegasus were engaged to review the existing facilities within the Coffs Harbour region to ascertain how arts and entertainment needs were being met and identify any shortfalls. An initial plan and concept design for a new Entertainment Centre was also established, including site preferences, size and facilities.

## Services Provided:

- Community Consultation Pegasus conducted both workshop consultations and surveys including the arts and cultural communities in Coffs Harbour as well as the general public.
- Industry Consultation Pegasus conducted site inspections of all major arts, entertainment and cultural facilities within the region, including all tourism organisations.
- Concepts & Designs Pegasus proposed sites, sizes and specifications for a new Entertainment Centre, including concept designs.